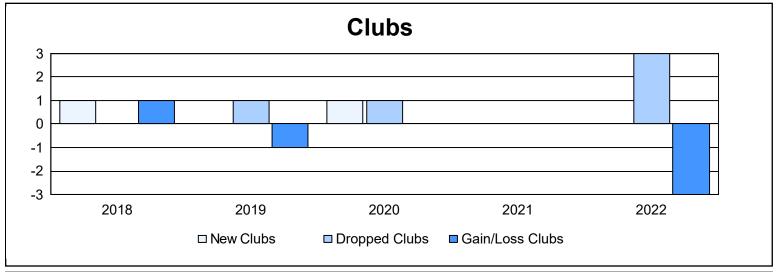

District 44 N As of June 2022 Cumulative

| Year      | New<br>Clubs | Dropped<br>Clubs | Gain/<br>Loss<br>Clubs | New<br>Members | Charter<br>Members | Reinstate<br>Members | Transfer<br>Members | Total<br>Member<br>Added | Total<br>Members<br>Dropped | Gain/<br>Loss<br>Members |
|-----------|--------------|------------------|------------------------|----------------|--------------------|----------------------|---------------------|--------------------------|-----------------------------|--------------------------|
| 2017-2018 | 1            | 0                | 1                      | 109            | 21                 | 1                    | 8                   | 139                      | 169                         | -30                      |
| 2018-2019 | 0            | 1                | -1                     | 74             | 1                  | 7                    | 3                   | 85                       | 114                         | -29                      |
| 2019-2020 | 1            | 1                | 0                      | 111            | 22                 | 1                    | 3                   | 137                      | 140                         | -3                       |
| 2020-2021 | 0            | 0                | 0                      | 98             | 1                  | 5                    | 2                   | 106                      | 152                         | -46                      |
| 2021-2022 | 0            | 3                | -3                     | 92             | 0                  | 1                    | 10                  | 103                      | 120                         | -17                      |
| Average   | 0            | 1                | -1                     | 97             | 9                  | 3                    | 5                   | 114                      | 139                         | -25                      |